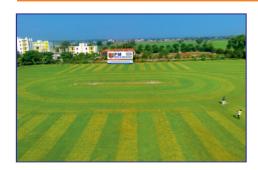

#### **INFRASTRUCTURE**

The total covered area of the school building complex at Kami Road, Sonepat is around 4 lac sq ft. having well ventilated classrooms fitted with smart boards.

# Learning is NOT a spectator SPORT... So let's PLAY

The school takes special care of physical health & sports activity by providing the required facilities and coaches for Athletics, Badminton, Basketball, Gymnastics, Karate, Roller Skating, Tennis, Table Tennis, Taekwondo, Volleyball, Kabbadi, Yoga, Chess and Cricket with International Level Cricket Ground.