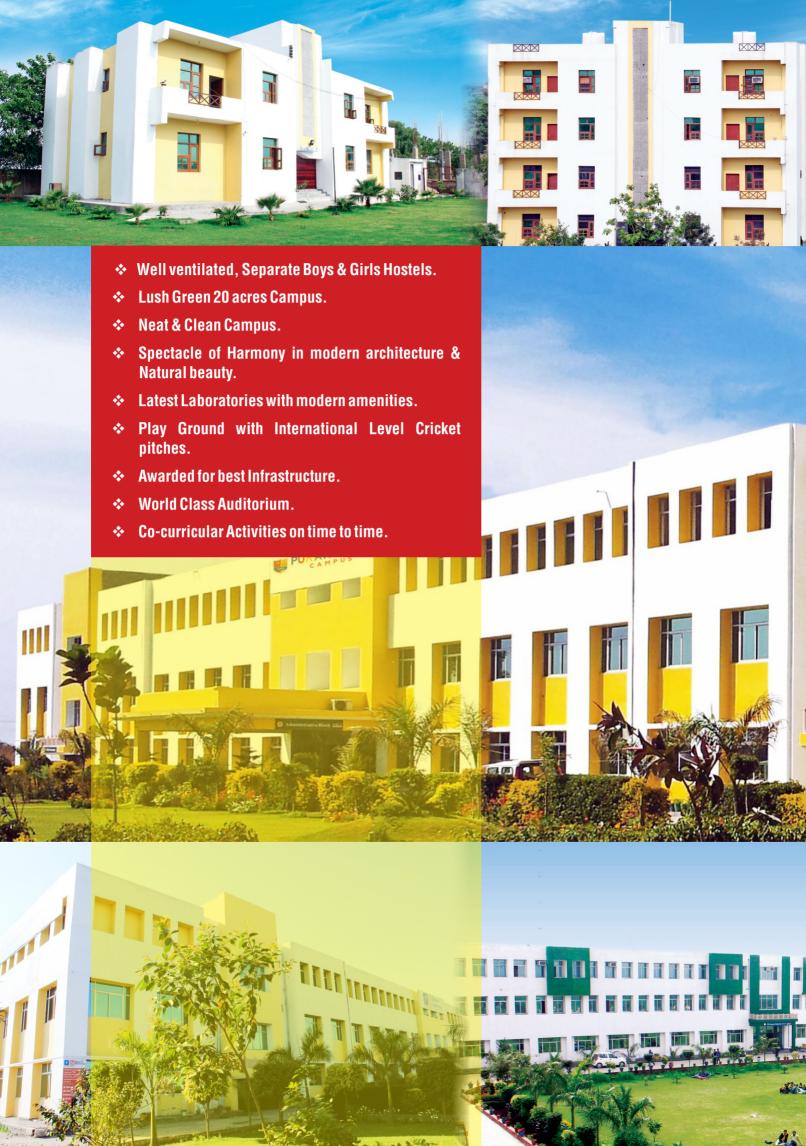

#### **INFRASTRUCTURE**

The total covered area of the school building complex at Kami Road, Sonepat is around 4 lac sq ft. having well ventilated classrooms fitted with smart boards.